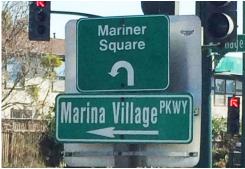

## Directions to Temple 2 from downtown Oakland

- Take the Webster Street Tube toward Alameda
- Keep left at the fork onto Constitution Way
- Make a U-turn at Atlantic Ave onto Constitution Way
- After making the U-turn, stay in the right lane
- You will see the building on your right, 2150 Mariner Square Drive.
- The building's driveway is the first driveway; immediately after the building.
- Turn right to enter the parking lot.
- Temple is located on the first floor, left hand side after entering the lobby through the front door